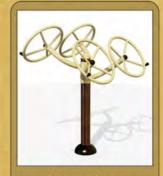

Air Walker 47" X 43" X 51"

Double Air Walker 60" X 32" X 43"

Double Sit Up 59" X 53" X 79"

Single Leg Press 36" X 18" X 55"

Double leg Press 69" X 18" X 55"

Monkey Walk 12.8' X 6.6' X 8.2'

Double pull-up bar 118" X 5" X 102"