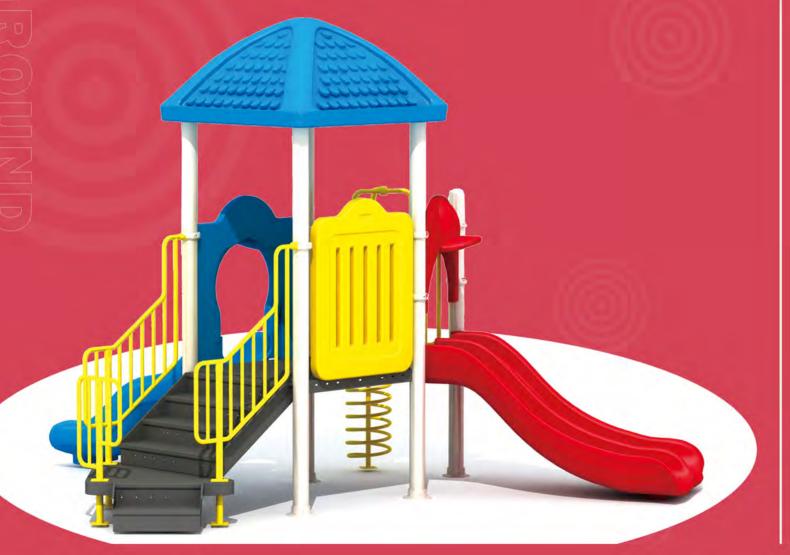

### Kids House

Single slide
 Double slide

4. Climbing post

3. Stairs

5. 5 Posts6. 2 Platforms

Net size: 18' X 15' Safety zone: 30'X 27'