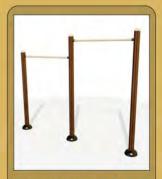

### **Outdoor Fitness**

Parallel Bars 102" X 22" X 55"

Double Dip Bars 91" X 28" X 79"

35.5" X 29.5" X 65"

36.5" X 33.5" X 75"

Quad Shoulder Repair 39" X 39" X 55"

Double Chest Press 81" X 27.5" X 79"

Single Chest Press 42" X 27.5" X 79"

Air Walker 47" X 43" X 51"

Double Air Walker 60" X 32" X 43"

Double Sit Up 59" X 53" X 79"

Single Leg Press 36" X 18" X 55"

Double leg Press 69" X 18" X 55"

Monkey Walk 12.8' X 6.6' X 8.2'

Double pull-up bar 118" X 5" X 102"