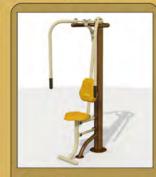

### **Outdoor Fitness**

Parallel Bars 102" X 22" X 55"

Double Dip Bars 91" X 28" X 79"

35.5" X 29.5" X 65"

36.5" X 33.5" X 75"

Quad Shoulder Repair 39" X 39" X 55"

Double Chest Press 81" X 27.5" X 79"

Single Chest Press 42" X 27.5" X 79"