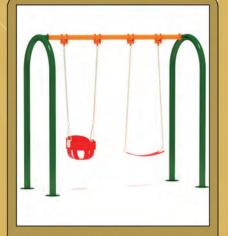

### Playground Add-ons & Accessories

Commercial grade Seesaw

Commercial swing set

Square Wooden Litter Receptacles

Round Wooden Litter receptacles

Metal Litter receptacles

Garden Bench 59" long