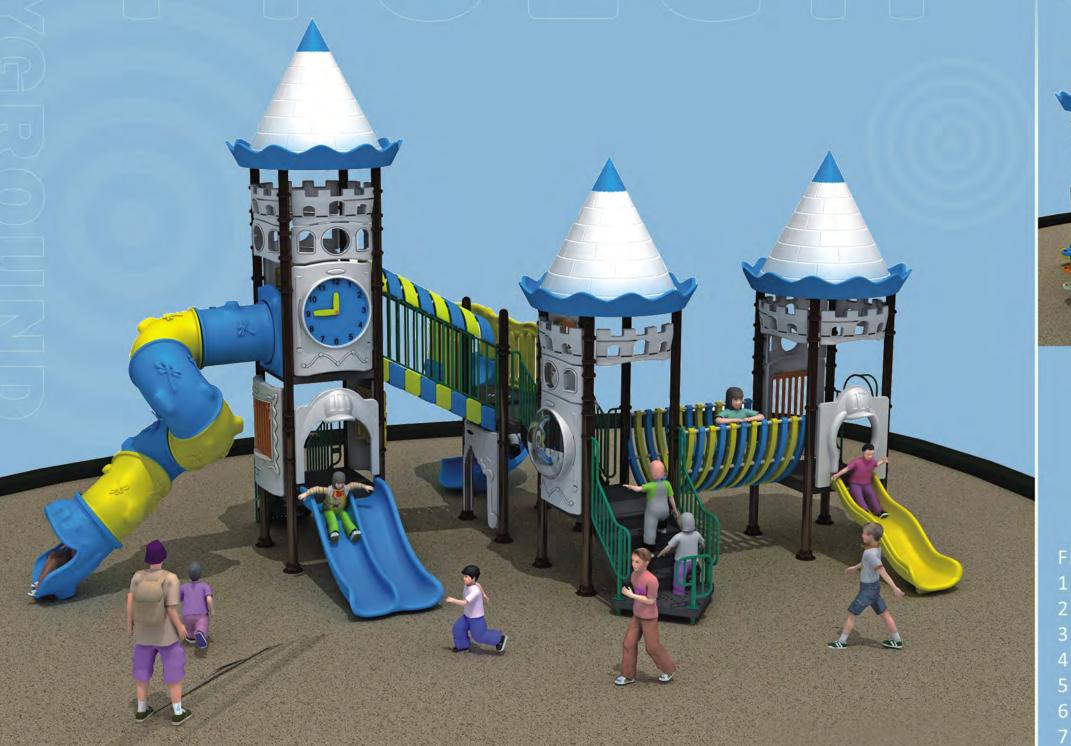

### Frozen Castle

- 3. Double slide
- 4. Single slide

- 8. 16 Posts
- 9. 5 Platforms

Net size: 37' X 24.5' Safety zone: 49'X 36'

"Children need the freedom and time to play. Play is not a luxury. Play is a necessity."