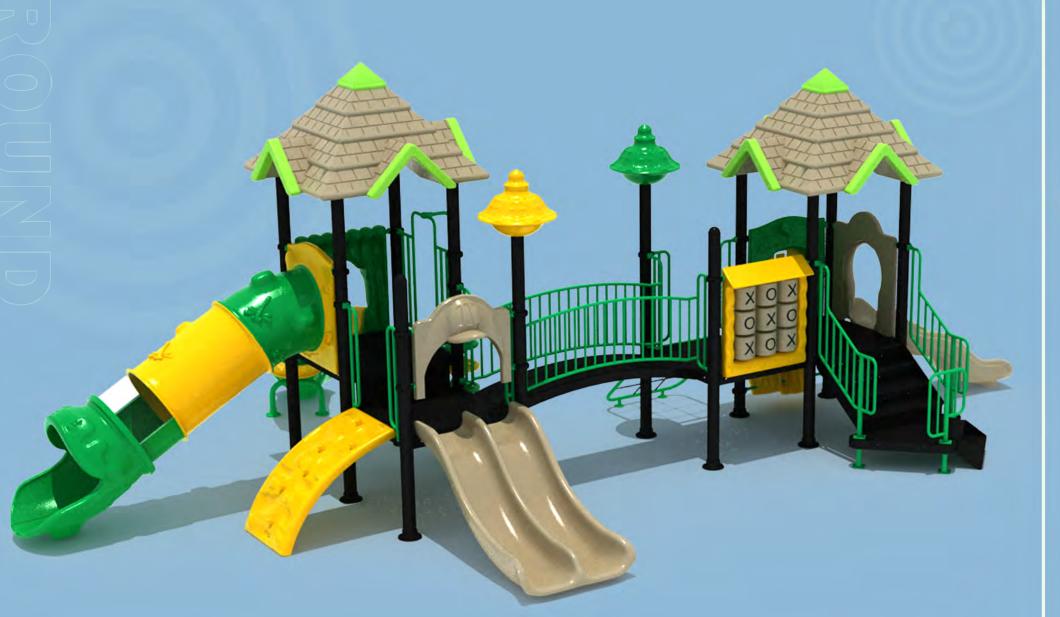

- 1. 2 Double wave slides
- 2. Climbing post
- 3. Stairs
- 4. Counter
- 5. tic-tac-toe
- 6. Drums
- 7. Bridge
- 8. Tarzan Maze
- 9. 15 Posts
- 10.3 platforms