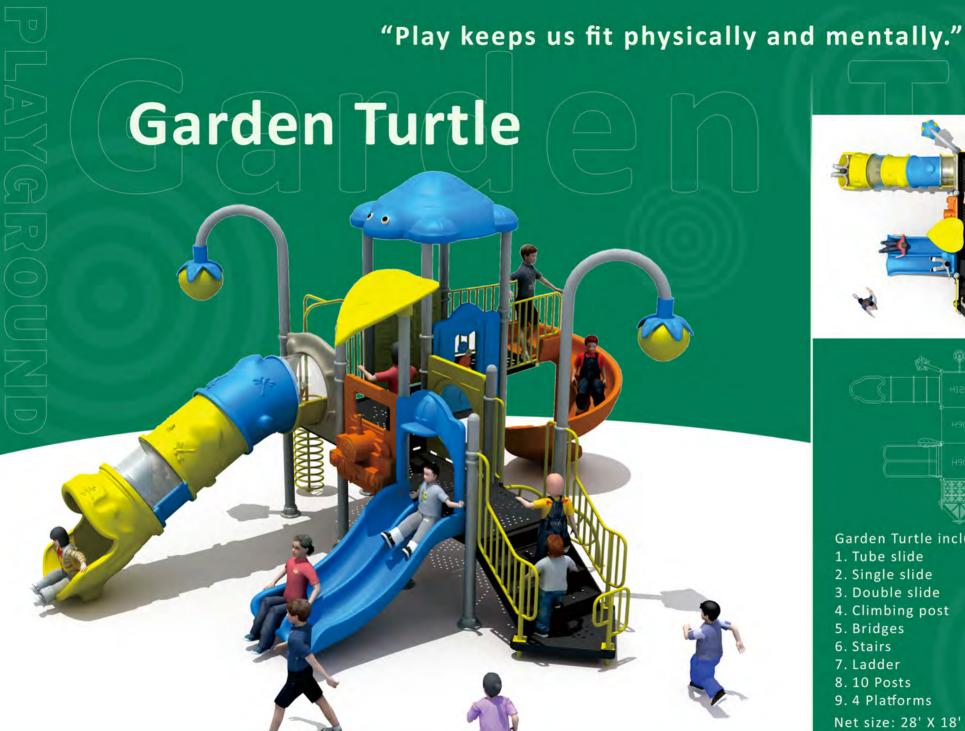

### Garden Turtle includes:

- 1. Tube slide
- 2. Single slide
- 3. Double slide
- 4. Climbing post
- 5. Bridges
- 6. Stairs
- 7. Ladder
- 8. 10 Posts
- 9. 4 Platforms

Net size: 28' X 18' Safety zone: 40'X 30'