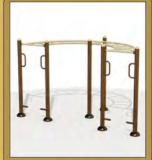

### **Outdoor Fitness**

Parallel Bars 102" X 22" X 55"

Double Dip Bars 91" X 28" X 79"

35.5" X 29.5" X 65"

36.5" X 33.5" X 75"

Quad Shoulder Repair 39" X 39" X 55"

Double Chest Press 81" X 27.5" X 79"

Single Chest Press 42" X 27.5" X 79"

Air Walker 47" X 43" X 51"

Double Air Walker 60" X 32" X 43"

Double Sit Up 59" X 53" X 79"

Single Leg Press 36" X 18" X 55"

Double leg Press 69" X 18" X 55"

Monkey Walk 12.8' X 6.6' X 8.2'

Double pull-up bar 118" X 5" X 102"