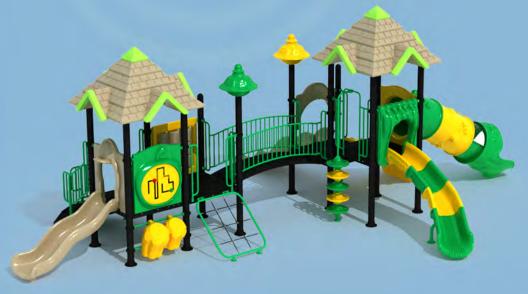

## Magical Forest

- 2. 2 Single slides
- 3. Climbing wall
- 4. Climbing post
- 5. Drums
- 6. 4 Balance rocks
- 7. 1 Stairs
- 8. 2 Bridges
- 9. 13 Posts
- 10.5 Platforms

Net size: 30' X 23' Safety zone: 42'X 35'