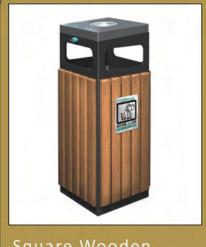

### Playground Add-ons & Accessories

Commercial grade Seesaw

Commercial swing set

Square Wooden Litter Receptacles

Round Wooden Litter receptacles

Metal Litter receptacles

Garden Bench 59" long