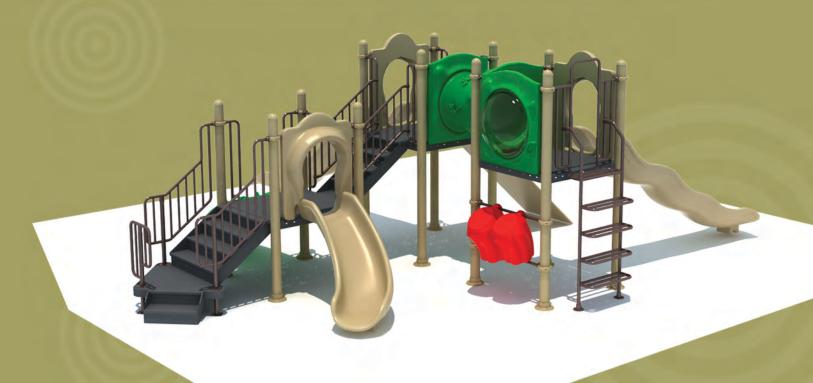

### Climbers Set includes:

- 1. Wave slide
- 2. Curved slide
- 3. Climbing wall
- 4. Stairs
- 5. Drums
- 6. Bench
- 7. Bridge
- 8. 7 Posts
- 9. 2 platforms