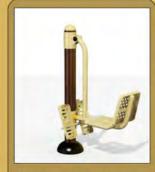

### **Outdoor Fitness**

Parallel Bars 102" X 22" X 55"

Double Dip Bars 91" X 28" X 79"

35.5" X 29.5" X 65"

36.5" X 33.5" X 75"

Quad Shoulder Repair 39" X 39" X 55"

Double Chest Press 81" X 27.5" X 79"

Single Chest Press 42" X 27.5" X 79"

Air Walker 47" X 43" X 51"

Double Air Walker 60" X 32" X 43"

Double Sit Up 59" X 53" X 79"

Single Leg Press 36" X 18" X 55"

Double leg Press 69" X 18" X 55"

Monkey Walk 12.8' X 6.6' X 8.2'

Double pull-up bar 118" X 5" X 102"