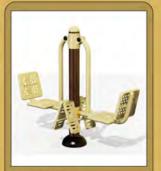

### **Outdoor Fitness**

Parallel Bars 102" X 22" X 55"

Double Dip Bars 91" X 28" X 79"

35.5" X 29.5" X 65"

36.5" X 33.5" X 75"

Quad Shoulder Repair 39" X 39" X 55"

Double Chest Press 81" X 27.5" X 79"

Single Chest Press 42" X 27.5" X 79"

Air Walker 47" X 43" X 51"

Double Air Walker 60" X 32" X 43"

Double Sit Up 59" X 53" X 79"

Single Leg Press 36" X 18" X 55"

Double leg Press 69" X 18" X 55"

Monkey Walk 12.8' X 6.6' X 8.2'

Double pull-up bar 118" X 5" X 102"