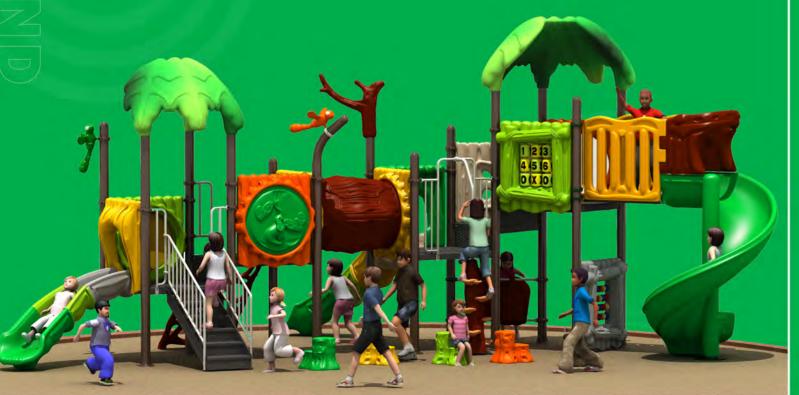

## Magical Forest

- 2. 2 Single slides
- 3. Climbing wall
- 4. Climbing post
- 5. Drums
- 6. 4 Balance rocks
- 7. 1 Stairs
- 8. 2 Bridges
- 9. 13 Posts
- 10.5 Platforms

Net size: 30' X 23' Safety zone: 42'X 35'