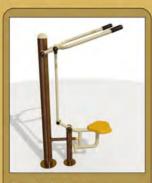

### **Outdoor Fitness**

Parallel Bars 102" X 22" X 55"

Double Dip Bars 91" X 28" X 79"

35.5" X 29.5" X 65"

36.5" X 33.5" X 75"

Quad Shoulder Repair 39" X 39" X 55"

Double Chest Press 81" X 27.5" X 79"

Single Chest Press 42" X 27.5" X 79"

Air Walker 47" X 43" X 51"

Double Air Walker 60" X 32" X 43"

Double Sit Up 59" X 53" X 79"

Single Leg Press 36" X 18" X 55"

Double leg Press 69" X 18" X 55"

Monkey Walk 12.8' X 6.6' X 8.2'

Double pull-up bar 118" X 5" X 102"