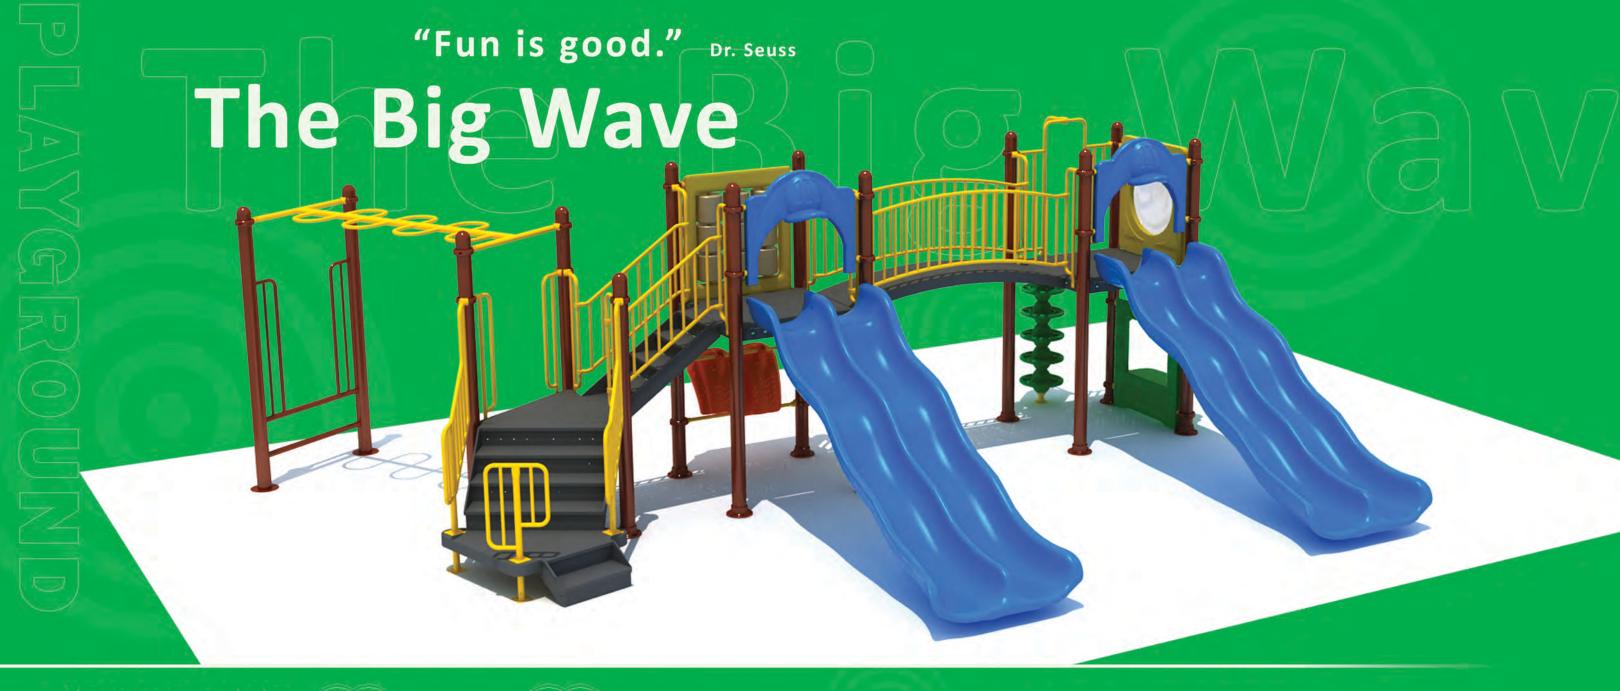

- 1. 2 Double wave slides
- 2. Climbing post
- 3. Stairs
- 4. Counter
- 5. tic-tac-toe
- 6. Drums
- 7. Bridge
- 8. Tarzan Maze
- 9. 15 Posts
- 10.3 platforms