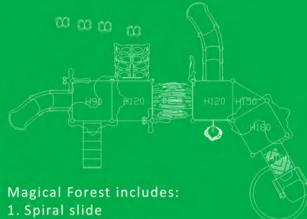

## Magical Forest

- 2. 2 Single slides
- 3. Climbing wall
- 4. Climbing post
- 5. Drums
- 6. 4 Balance rocks
- 7. 1 Stairs
- 8. 2 Bridges
- 9. 13 Posts
- 10.5 Platforms

Net size: 30' X 23' Safety zone: 42'X 35'