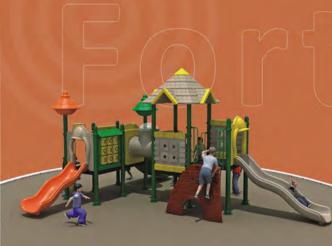

### Big Old Fortress

### Big Old Fortress includes:

- 1. Spiral slide
- 2. 2 Single slides
- 3. Double slide
- 4. Climbing wall
- 5. Tube ladde
- 6. Drums
- 7. Balance barrel
- 8. 2 Bridges
- 9. Stairs
- 10.14 Posts
- 11.5 Platforms

Net size: 36' X 19' Safety zone: 48'X 31'