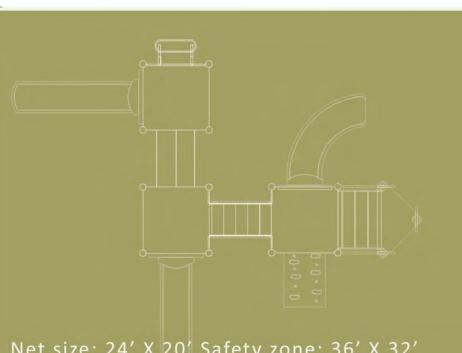

### Climbers Set includes:

- 1. 2 Wave slides
- 2. Curved slide
- 3. Tunnel
- 4. 2 Climbing walls
- 5. Ladder
- 6. Stairs
- 7. Drums
- 8. Bridge
- 9. 12 Posts
- 10.3 platforms

Net size: 24' X 20' Safety zone: 36' X 32'