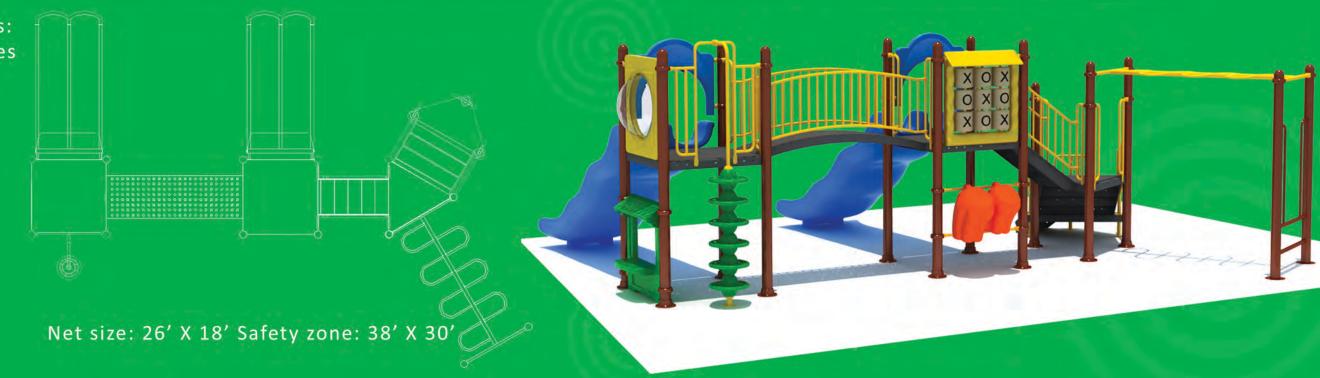

- 1. 2 Double wave slides
- 2. Climbing post
- 3. Stairs
- 4. Counter
- 5. tic-tac-toe
- 6. Drums
- 7. Bridge
- 8. Tarzan Maze
- 9. 15 Posts
- 10.3 platforms