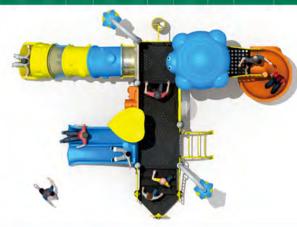

### Garden Turtle includes:

- 1. Tube slide
- 2. Single slide
- 3. Double slide
- 4. Climbing post
- 5. Bridges
- 6. Stairs
- 7. Ladder
- 8. 10 Posts
- 9. 4 Platforms

Net size: 28' X 18' Safety zone: 40'X 30'