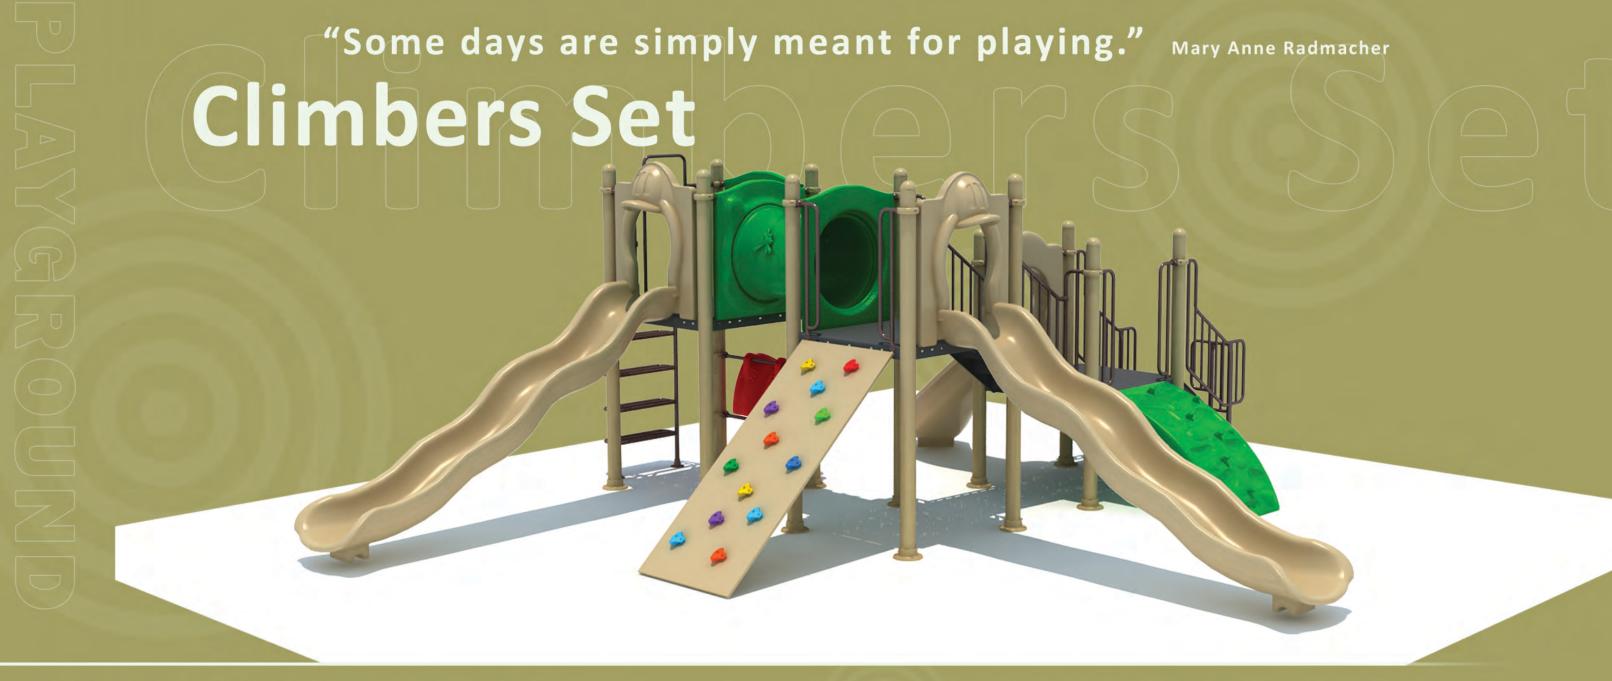

### Climbers Set includes:

- 1. 2 Wave slides
- 2. Curved slide
- 3. Tunnel
- 4. 2 Climbing walls
- 5. Ladder
- 6. Stairs
- 7. Drums
- 8. Bridge
- 9. 12 Posts
- 10.3 platforms

Net size: 24' X 20' Safety zone: 36' X 32'