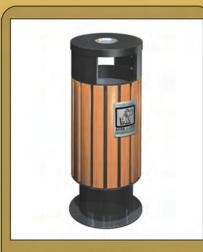

### Playground Add-ons & Accessories

Commercial grade Seesaw

Commercial swing set

Square Wooden Litter Receptacles

Round Wooden Litter receptacles

Metal Litter receptacles

Garden Bench 59" long