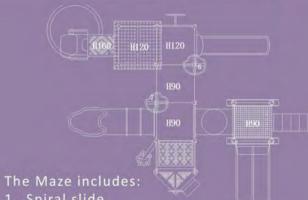

### The Maze

- 1. Spiral slide
- 2. Tube slide
- 3. Single slide
- 4. Double slide
- 5. Submarine tube
- 6. Bridge
- 7. 2 Stairs
- 8. Climbing post
- 9. 14 Posts
- 10.5 Platforms

Net size: 26' X 19' Safety zone: 38'X 31'