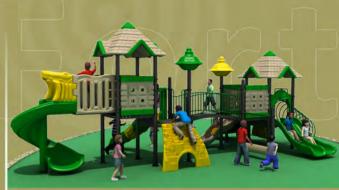

### **Small Old Fortress**

Small Old Fortress includes:

- 1. 2 Single slides
- 2. Double slide
- 3. Climbing wall
- 4. Climbing post
- 5. Submarine tube
- 6. Stairs
- 7. 12 Posts
- 8. 4 Platforms

Net size: 26' X 21' Safety zone: 38'X 33'