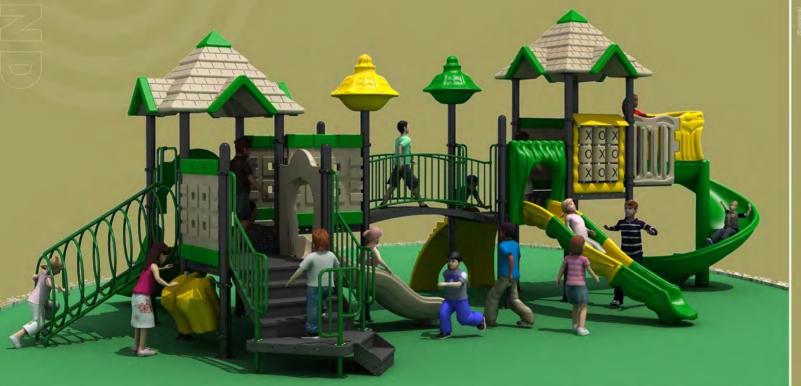

### **Small Old Fortress**

Small Old Fortress includes:

- 1. 2 Single slides
- 2. Double slide
- 3. Climbing wall
- 4. Climbing post
- 5. Submarine tube
- 6. Stairs
- 7. 12 Posts
- 8. 4 Platforms

Net size: 26' X 21' Safety zone: 38'X 33'