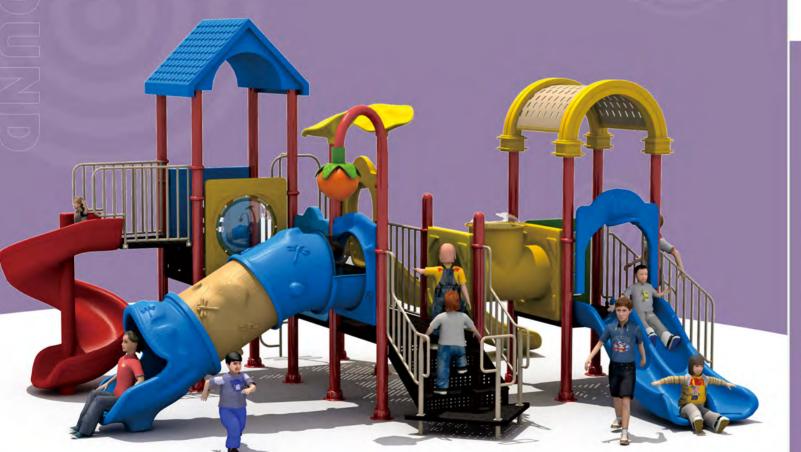

### Kid Joe

- 9. Drums
- 10. Stairs

Net size: 36' X 23' Safety zone: 48'X 35'

"No child should ever be too sad to play."