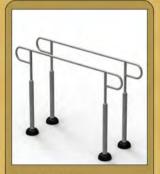

### **Outdoor Fitness**

Parallel Bars 102" X 22" X 55"

Double Dip Bars 91" X 28" X 79"

35.5" X 29.5" X 65"

36.5" X 33.5" X 75"

Quad Shoulder Repair 39" X 39" X 55"

Double Chest Press 81" X 27.5" X 79"

Single Chest Press 42" X 27.5" X 79"