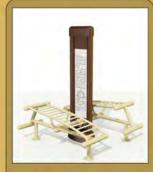

### **Outdoor Fitness**

Parallel Bars 102" X 22" X 55"

Double Dip Bars 91" X 28" X 79"

35.5" X 29.5" X 65"

36.5" X 33.5" X 75"

Quad Shoulder Repair 39" X 39" X 55"

Double Chest Press 81" X 27.5" X 79"

Single Chest Press 42" X 27.5" X 79"

Air Walker 47" X 43" X 51"

Double Air Walker 60" X 32" X 43"

Double Sit Up 59" X 53" X 79"

Single Leg Press 36" X 18" X 55"

Double leg Press 69" X 18" X 55"

Monkey Walk 12.8' X 6.6' X 8.2'

Double pull-up bar 118" X 5" X 102"