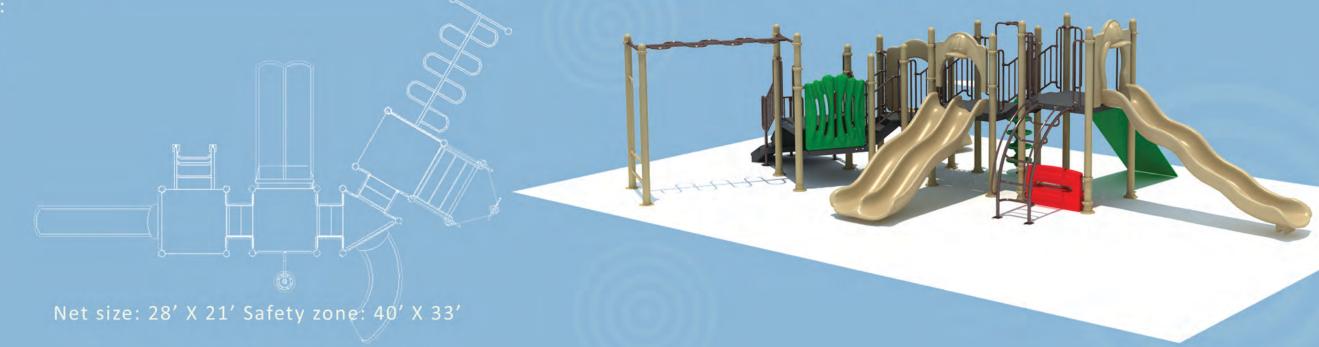

### Desert Walk includes:

- 1. Wave slide
- 2. Double wave slide
- 3. Curved slide
- 4. Climbing wall
- 5. Climbing post
- 6. Stairs
- 7. ladder
- 8. Bench
- 9. Drums
- 10. Tarzan Maze
- 11. 17 Posts
- 12.4 platforms