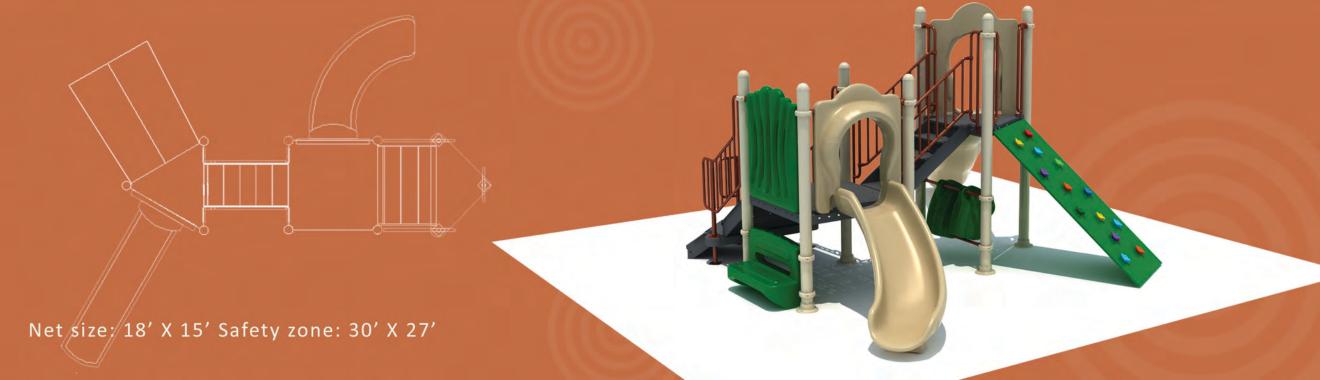

### Kids House

Single slide
 Double slide

4. Climbing post

3. Stairs

5. 5 Posts6. 2 Platforms

Net size: 18' X 15' Safety zone: 30'X 27'