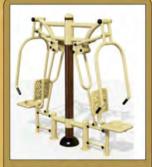

### **Outdoor Fitness**

Parallel Bars 102" X 22" X 55"

Double Dip Bars 91" X 28" X 79"

35.5" X 29.5" X 65"

36.5" X 33.5" X 75"

Quad Shoulder Repair 39" X 39" X 55"

Double Chest Press 81" X 27.5" X 79"

Single Chest Press 42" X 27.5" X 79"

Air Walker 47" X 43" X 51"

Double Air Walker 60" X 32" X 43"

Double Sit Up 59" X 53" X 79"

Single Leg Press 36" X 18" X 55"

Double leg Press 69" X 18" X 55"

Monkey Walk 12.8' X 6.6' X 8.2'

Double pull-up bar 118" X 5" X 102"