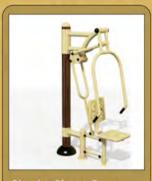

### **Outdoor Fitness**

Parallel Bars 102" X 22" X 55"

Double Dip Bars 91" X 28" X 79"

35.5" X 29.5" X 65"

36.5" X 33.5" X 75"

Quad Shoulder Repair 39" X 39" X 55"

Double Chest Press 81" X 27.5" X 79"

Single Chest Press 42" X 27.5" X 79"

Air Walker 47" X 43" X 51"

Double Air Walker 60" X 32" X 43"

Double Sit Up 59" X 53" X 79"

Single Leg Press 36" X 18" X 55"

Double leg Press 69" X 18" X 55"

Monkey Walk 12.8' X 6.6' X 8.2'

Double pull-up bar 118" X 5" X 102"