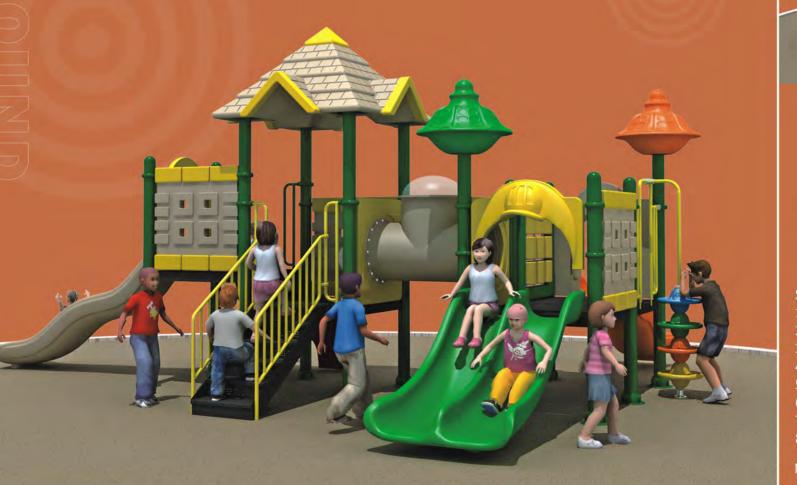

### Kid Joe

- 9. Drums
- 10. Stairs

Net size: 36' X 23' Safety zone: 48'X 35'

"No child should ever be too sad to play."