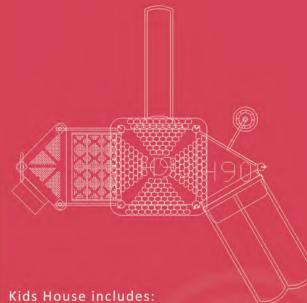

### Kids House

Single slide
 Double slide

4. Climbing post

3. Stairs

5. 5 Posts6. 2 Platforms

Net size: 18' X 15' Safety zone: 30'X 27'