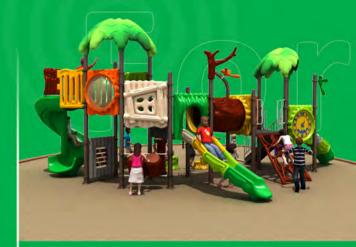

## Magical Forest

- 2. 2 Single slides
- 3. Climbing wall
- 4. Climbing post
- 5. Drums
- 6. 4 Balance rocks
- 7. 1 Stairs
- 8. 2 Bridges
- 9. 13 Posts
- 10.5 Platforms

Net size: 30' X 23' Safety zone: 42'X 35'