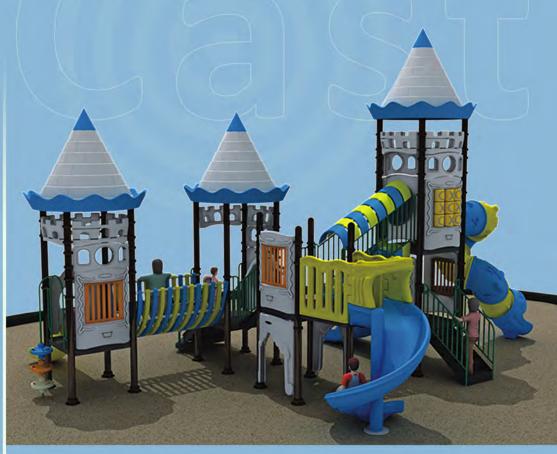

### Frozen Castle

- 3. Double slide
- 4. Single slide

- 8. 16 Posts
- 9. 5 Platforms

Net size: 37' X 24.5' Safety zone: 49'X 36'

"Children need the freedom and time to play. Play is not a luxury. Play is a necessity."