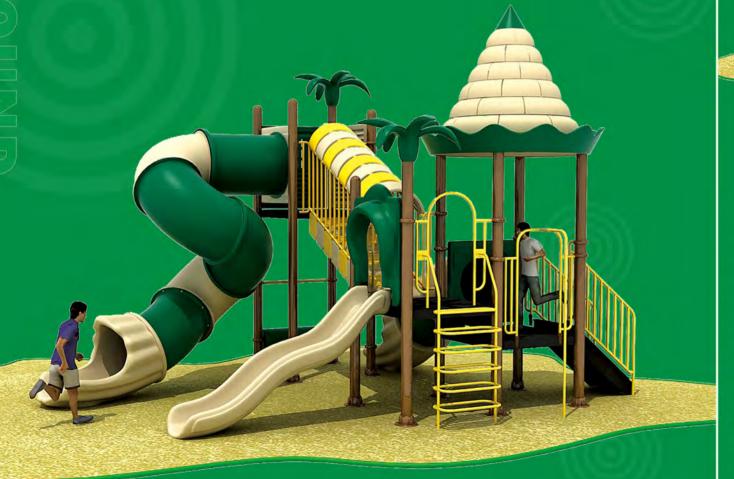

### Frozen Castle

- 3. Double slide
- 4. Single slide

- 8. 16 Posts
- 9. 5 Platforms

Net size: 37' X 24.5' Safety zone: 49'X 36'

"Children need the freedom and time to play. Play is not a luxury. Play is a necessity."