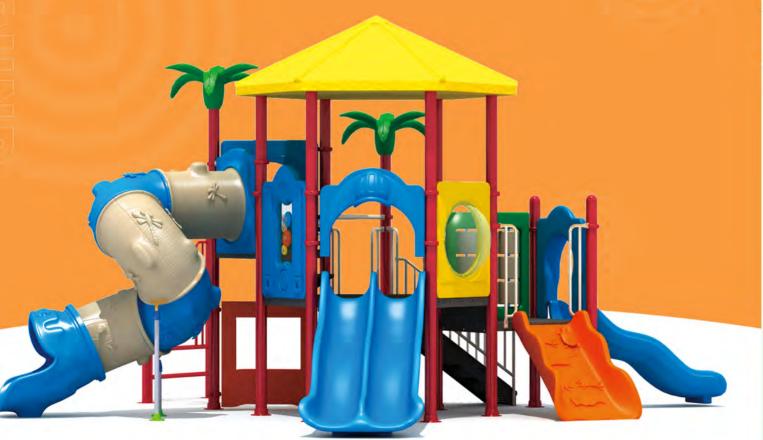

### Kid Joe

- 9. Drums
- 10. Stairs

Net size: 36' X 23' Safety zone: 48'X 35'

"No child should ever be too sad to play."