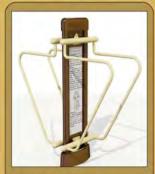

### **Outdoor Fitness**

Parallel Bars 102" X 22" X 55"

Double Dip Bars 91" X 28" X 79"

35.5" X 29.5" X 65"

36.5" X 33.5" X 75"

Quad Shoulder Repair 39" X 39" X 55"

Double Chest Press 81" X 27.5" X 79"

Single Chest Press 42" X 27.5" X 79"