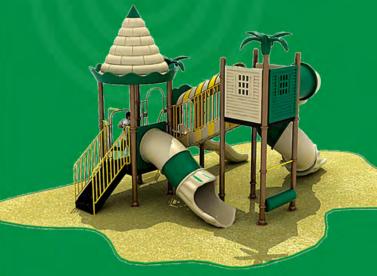

### Frozen Castle

- 3. Double slide
- 4. Single slide

- 8. 16 Posts
- 9. 5 Platforms

Net size: 37' X 24.5' Safety zone: 49'X 36'

"Children need the freedom and time to play. Play is not a luxury. Play is a necessity."