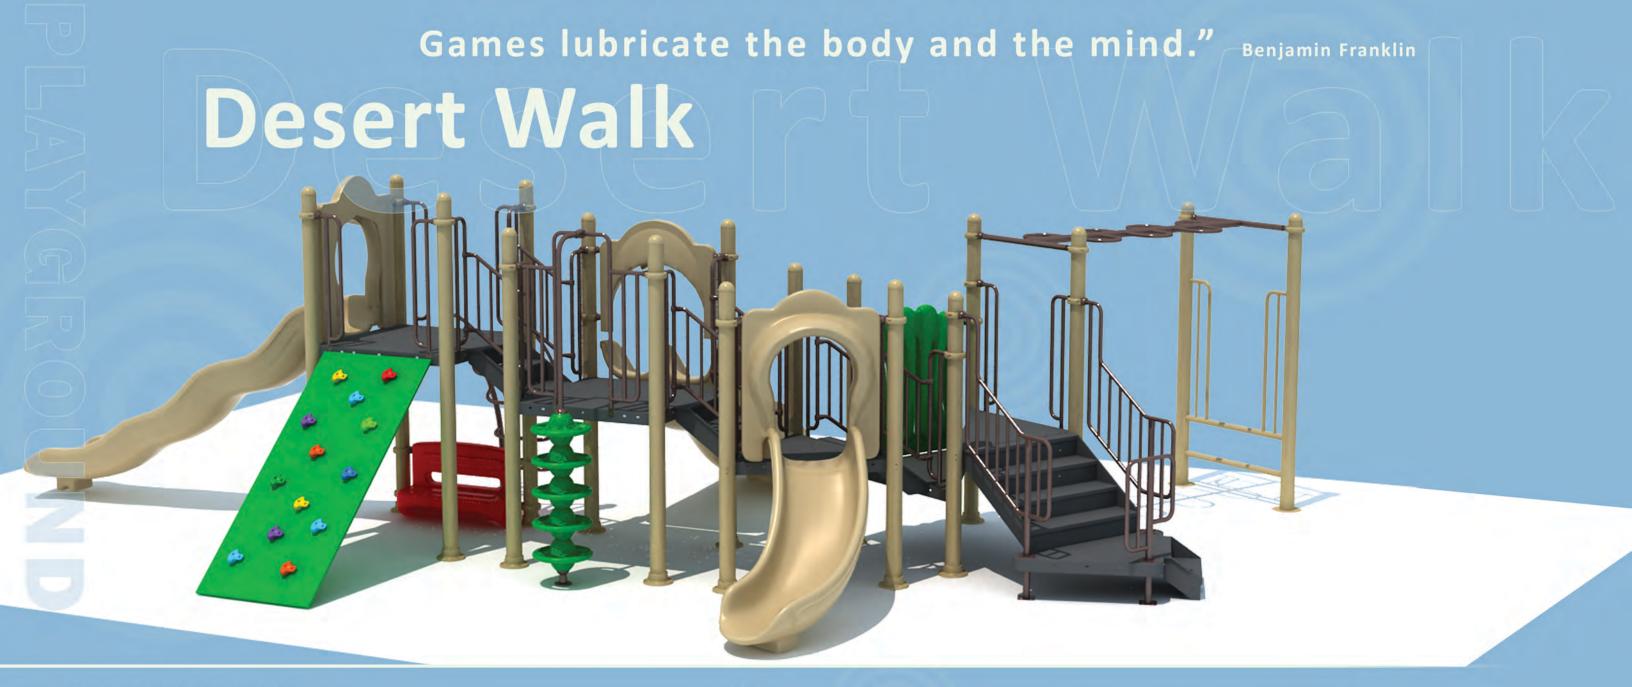

### Desert Walk includes:

- 1. Wave slide
- 2. Double wave slide
- 3. Curved slide
- 4. Climbing wall
- 5. Climbing post
- 6. Stairs
- 7. ladder
- 8. Bench
- 9. Drums
- 10. Tarzan Maze
- 11. 17 Posts
- 12.4 platforms